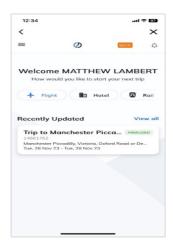

the system login link or from our portal (screen 3 below):



1. Desktop Login (new version)



2. Desktop Login (classic version)



3. Portal Login

#### a. Desktop Login (screens 1 or 2 above)

To access YourTrip via the Atriis App, please enter the same username and password as you do to usually login.



#### b. Portal Login

For clients using our Portal product which integrates with additional products and services, you will need to create a new login which is specific to the App only. <u>These credentials are different to Portal</u>.

Enter your username as your email address, then select "Forgot Password".







#### Email sent to user's inbox:



#### Directs to Password Reset Page:





Upon completion email sent to user's inbox:



#### Login on the App



#### Start Booking!



## **Need Support?**

For any further information on Traveller Tracking, or any other area of PORTAL, please contact your Gray Dawes Account Manager.

click here to discover more about **YourTrip**  click here to discover more about YourTrip App click here to discover more about **Portal** 



A GRAY DAWES GROUP company

sales@gdg.travel • www.gdg.travel