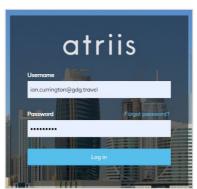

### 2. Logging In / Registering

The desktop access is defined by your corporate company security settings and accessed either via the system login link or from our portal (screen 3 below):

1. Desktop Login (new version)

#### a. Desktop Login (screens 1 or 2 above)

To access YourTrip via the Atriis App, please enter the same username and password as you do to usually login.