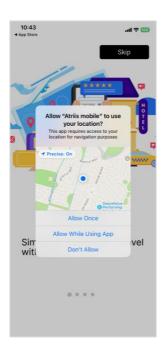

Started

Accessing the YourTrip (powered by Atriis) booking App

May 2024



# YourTrip Booking App

The Gray Dawes **YourTrip** online booking tool is powered by Atriis and can be accessed via desktop or mobile.

The YourTrip (Atriis) APP enables you to utilise much of the same functionality as the desktop version but from your mobile. This includes:

- Booking of Flights, Hotel, UK Rail (more products coming soon)
- View bookings made online on desktop
- View bookings made offline via our Reservation Teams
- Communicate with our Reservation Team using booking chat

In order to utilise the YourTrip (Atriis) App, please follow the steps below.

### Downloading the App

The app is available on the Apple Store or Android Play story by searching "Atriis Mobile"







#### First Use of App:







### 2. Logging In / Registering

The desktop access is defined by your corporate company security settings and accessed either via the system login link or from our portal (screen 3 below):



1. Desktop Login (new version)



2. Desktop Login (classic version)



3. Portal Login

#### a. Desktop Login (screens 1 or 2 above)

To access YourTrip via the Atriis App, please enter the same username and password as you do to usually login.



#### b. Portal Login

For clients using our Portal product which integrates with additional products and services, you will need to create a new login which is specific to the App only. <u>These credentials are different to Portal</u>.

Enter your username as your email address, then select "Forgot Password".







#### Email sent to user's inbox: