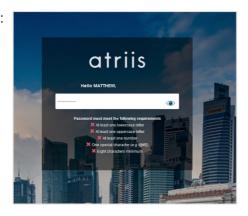

#### Directs to Password Reset Page:

Upon completion email sent to user's inbox: