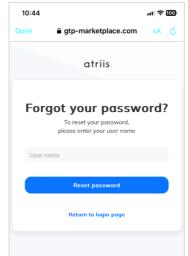

Enter your username as your email address, then select "Forgot Password".

#### Directs to Password Reset Page:

Upon completion email sent to user's inbox: