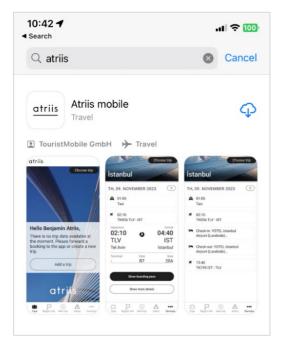

### Downloading the App

The app is available on the Apple Store or Android Play story by searching "Atriis Mobile"