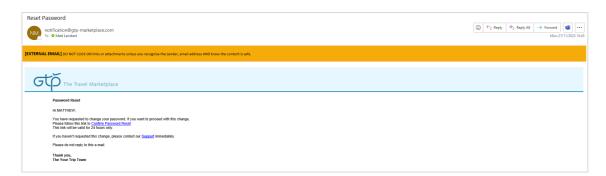

#### Email sent to user's inbox:

#### Directs to Password Reset Page:

Upon completion email sent to user's inbox: