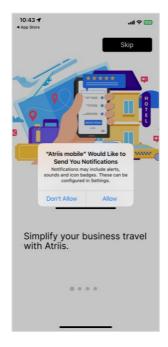

arted

Accessing the YourTrip (powered by Atriis) booking App

May 2024



# YourTrip Booking App

The Gray Dawes **YourTrip** online booking tool is powered by Atriis and can be accessed via desktop or mobile.

The YourTrip (Atriis) APP enables you to utilise much of the same functionality as the desktop version but from your mobile. This includes:

- Booking of Flights, Hotel, UK Rail (more products coming soon)
- View bookings made online on desktop
- View bookings made offline via our Reservation Teams
- Communicate with our Reservation Team using booking chat

In order to utilise the YourTrip (Atriis) App, please follow the steps below.

### Downloading the App

The app is available on the Apple Store or Android Play story by searching "Atriis Mobile"







#### First Use of App:







### 2. Logging In / Registering

The desktop access is defined by your corporate company security settings and accessed either via the system login link or from our portal (screen 3 below):



1. Desktop Login (new version)



2. Desktop Login (classic version)



3. Portal Login

#### a. Desktop Login (screens 1 or 2 above)

To access YourTrip via the Atriis App, please enter the same username and password as you do to usually login.



#### b. Portal Login

For clients using our Portal product which integrates with additional products and services, you will need to create a new login which is specific to the App only. <u>These credentials are different to Portal</u>.

Enter your username as your email address, then select "Forgot Password".







#### Email sent to user's inbox: