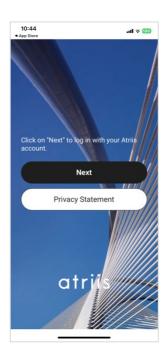

### 2. Logging In / Registering

The desktop access is defined by your corporate company security settings and accessed either via the system login link or from our portal (screen 3 below):

1. Desktop Login (new version)

#### a. Desktop Login (screens 1 or 2 above)

To access YourTrip via the Atriis App, please enter the same username and password as you do to usually login.