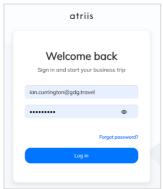

#### a. Desktop Login (screens 1 or 2 above)

To access YourTrip via the Atriis App, please enter the same username and password as you do to usually login.

#### Login on the App