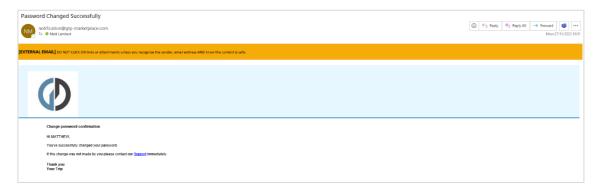

#### Directs to Password Reset Page:

Upon completion email sent to user's inbox: