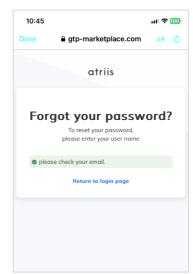

Enter your username as your email address, then select "Forgot Password".

#### Email sent to user's inbox: