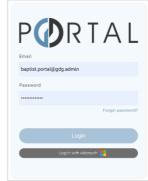

### 2. Logging In / Registering

The desktop access is defined by your corporate company security settings and accessed either via the system login link or from our portal (screen 3 below):

1. Desktop Login (new version)

#### b. Portal Login

For clients using our Portal product which integrates with additional products and services, you will need to create a new login which is specific to the App only. <u>These credentials are different to Portal</u>.