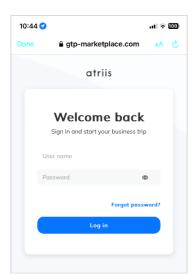

Mobile"







#### First Use of App:







### 2. Logging In / Registering

The desktop access is defined by your corporate company security settings and accessed either via the system login link or from our portal (screen 3 below):



1. Desktop Login (new version)



2. Desktop Login (classic version)



3. Portal Login

#### a. Desktop Login (screens 1 or 2 above)

To access YourTrip via the Atriis App, please enter the same username and password as you do to usually login.



#### b. Portal Login

For clients using our Portal product which integrates with additional products and services, you will need to create a new login which is specific to the App only. <u>These credentials are different to Portal</u>.

Enter your username as your email address, then select "Forgot Password".







#### Email sent to user's inbox:



#### Directs to Password Reset Page:





Upon completion email sent to user's inbox:



#### Login on the App



#### Start Booking!



## **Need Support?**

For any further information on Traveller Tracking, or any other area of PORTAL, please contact your Gray Dawes Account Manager.

click here to discover more about **YourTrip**  click here to discover more about YourTrip App click here to discover more about **Portal** 



A GRAY DAWES GROUP company

sales@gdg.travel • www.gdg.travel