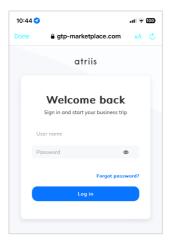

#### a. Desktop Login (screens 1 or 2 above)

To access YourTrip via the Atriis App, please enter the same username and password as you do to usually login.

#### b. Portal Login

For clients using our Portal product which integrates with additional products and services, you will need to create a new login which is specific to the App only. <u>These credentials are different to Portal</u>.

Enter your username as your email address, then select "Forgot Password".